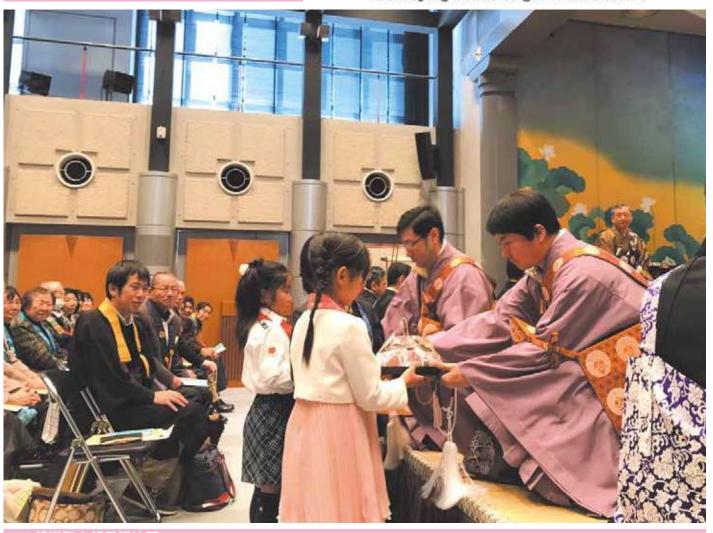

### 仏 青新春 *(*)

若者があつまるお寺のつくりかた

福岡教区仏教青年連盟会員

金見

倫吾

会「若者があつ より、本願寺福岡教堂において冬の聞法 に応えるべく、二月三日(金)午後六時 やり方がわからない――そんな現場の声 若者にお寺に来てほしい。でも、 その

りかた~その

副住職で、四百 那珂組西林寺の ジア支援イベン 人規模のカンボ

れている安武義修さんです。 「キャンドルナイトライブ」を開催さ

②情報発信の見直し ①明確な趣旨/コンセプトを打ち出す いるこの活動、理念として「楽しむこと よそ五十名のスタッフにより運営されて つの柱」として 大切にされているそうです。 こと(一過性にならない)」という点を を前提に、それをいいことにつなげる」 「無理しない、できる範囲で、継続する また、若者に発信していく上での さまざまな職業・年齢層の若者たちお いデザイン性 (ウェブでの発信

取り組んでおられるとのこと。 といった要素を常に意識しながら活動に ③思い切って (スタッフに仕事を) その活動を続けていくことで、 ることで生まれるアート性

的に話していただきました。 料を用いながら大変わかりやすく、 成果が生まれたといったお話を、 の運営・協賛に関わってくださるなどの はじめての方が仏法に触れ、新たにお寺 超えたご縁づくりが次々と展開していき、 祖母をお寺に連れてくるなど、 世代を 画像資 情熱

を開かせて 可能性に目 れのお寺の 味深く拝聴 なお話を興 さんの貴重 ともに安武 二十五名と 日の参加者 し、それぞ

的な時間と とても刺激 なりました。 もらえる、 聞法会当

孫が母 任せ

いと思います。 皆さまの付託を担い、 その様なことを基本姿勢とし、