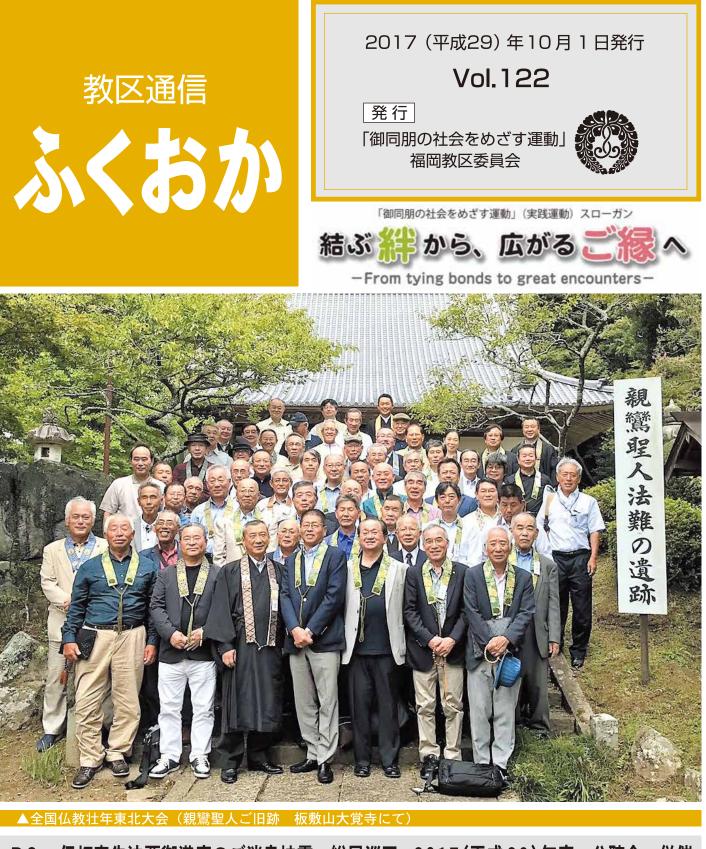

(実践運動) 教区通信 ふくおか 「御同朋の社会をめざす運動」 第122号 名寺、 した。 我々のバスを遠く九州から来た事に涙して 当日は、水戸市宿泊。翌九月一日は、水戸 足跡をたどると言う事で、茨城県結城市称 く振って見送りしていただきました。 感謝され、姿が見えなくなるまで手を大き 寺を参拝。九十一歳のご住職が法話の後、 市報仏寺続いて、聖人が「教行信証」のご 十七名の大人数でこの全国大会に参加しま の熱意を思いおこします。 執筆を進められた笠間市稲田草庵跡、西念 会議場で開催しました。その時のスタッフ て、全国より千三百名の御同朋の参加のも 全国仏教壮年東北大会が仙台市市民会館に と開催されました。 さて、福岡教区は他教区に比較しても六 前大会は四年前、 平成二十九年九月二日(土)第二十二回 八月三十一日 羽田に昼に着き、 第二十二回全国仏教壮年会東北大会 栃木県真岡市専修寺の2ヶ寺を参拝。 木 福岡教区担当にて国際 親鸞聖人の関東での 福岡空港に早朝集合 福岡教区仏教壮年連盟 Ŋ 関東各地を行脚し念仏を広められたとの事 67 学し午後より会場に入りました。開会式後、 なで激励に行く事を約束しました。 の中にも困難のさなか頑張ってあり、 在の状況についてお話していただき、仲間 で被災された上下組理事林清一さんから現 りました。 いており、 み上げられ の土が袋に われて多量 染作業も行 だ様子。除 どくいたん は荒れ放題 農地や水路 のあたりは の近くを走 島第一原発 た景色が続 入れられ積 住居等はひ ずれも聖人四十二歳ごろから約二十年間 仙台に到着し、食事会の時九州北部豪雨 午後より、 九月二日の大会当日は、午前中松島を見 さらに近くの大覚寺で法話と記念写真 浪江町 まだ先のみえない復興の姿があ 仙台へ向かう途中東京電力福 理事长 末松 義成 みん と。 顔」である にいのち輝 は、「とも 会のテーマ から、今大 りました。 というお言 味がある」 に大きな意 の七回忌にあたる年、東北で開催される事 ご門主様からお言葉を賜り「東日本大震災 く朋友の笑 佐藤理事長 葉をたまわ 東北教区 숦 

> 全国仏教壮年会宮南理事長からは、まだ さかえます」と言ってくれた東北教区に謝 おかえます」と言ってくれた東北教区に謝 記念講演では、ご自身も津波被災された 足利一之住職より体験談があり「当たり前 の事、あたり前の生活があるわけでない」 と語ってありました。 私が参加して思う事は、大会への参加が 首中で交流させていただき楽しく、なごや かであった事に深く感謝します。